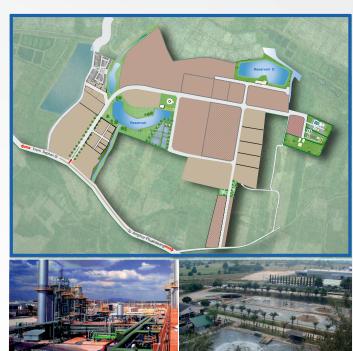

#### **PROJECT OVERVIEW**

SEP 2 is expansion project by SEP, launched in year 2015. SEP 2 is located 5 km. away from SEP 1 and is providing similar services ideally for our customers expansion and new EEC

#### **DESIGN CONCEPT**

SEP 2 was the total area of 881 rais (approximately 348.31 acres, 140.96 Hectares) with commercial, residential, and industrial zones. SEP2 provide both commercial service such as conference facility, warehouse rent, including the industrial environment utilities and services to fulfill customers' business office functions and manufacturing plants. With long experiences and high profile professional, SEP is pleased to assist our customers in preparing investment plan, BOI application, and optimizing services to best meet your satisfaction.