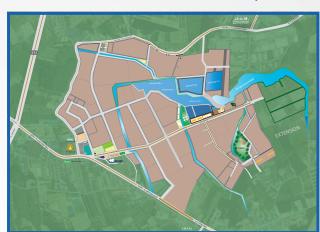

# PROJECT OVERVIEW Design Concept:

With the total area of 2,038 rais (approximately 326.08 hectare, 805.8 acres), provides both commercial and industrial services including conference facility, warehouse rent, the industrial environment utilities and services to fulfill customers' business office functions and manufacturing plants. With long experiences and high profile professional, SEP1 is pleased to assist our customers in preparing investment plan, BOI application, and optimizing serviceto best meet your satisfaction.

#### **DESIGN CONCEPT**

SEP 2 was the total area of 881 rais (approximately 348.31 acres, 140.96 Hectares) with commercial, residential, and industrial zones. SEP2 provide both commercial service such as conference facility, warehouse rent, including the industrial environment utilities and services to fulfill customers' business office functions and manufacturing plants. With long experiences and high profile professional, SEP is pleased to assist our customers in preparing investment plan, BOI application, and optimizing services to best meet your satisfaction.