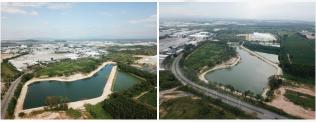

## **LOCATION: Rayong Province**

Situating at the strategic location, easily accessible from Bangkok International Airport (110km.), Laem Chabang deep sea port (30km.) & U Tapao Airport (50km.), and near Highway no. 331, in Pluakdaeng District. SEP is in the central location connecting to major industrial estates, ie. Amata Rayong, Hemaraj, and Eastern Seaboad Industrial Estate, an ideal locations for industrial operation.

# PROJECT OVERVIEW Design Concept:

With the total area of 2,038 rais (approximately 326.08 hectare, 805.8 acres), provides both commercial and industrial services including conference facility, warehouse rent, the industrial environment utilities and services to fulfill customers' business office functions and manufacturing plants. With long experiences and high profile professional, SEP1 is pleased to assist our customers in preparing investment plan, BOI application, and optimizing serviceto best meet your satisfaction.